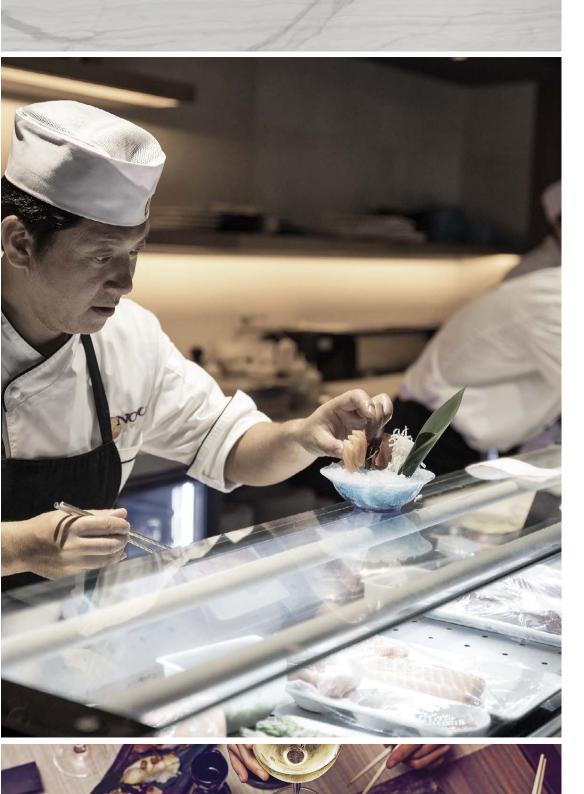

#### ABOUT

The hotel's signature restaurant is the heart of the Nobu experience. As relaxed and unpretentious as it is arousing and spontaneous, the atmosphere is high-energy with a distinct air of celebrity. The dining concept is centered on its signature dishes and cocktails.

The innovative menu features exquisite Japanese-fusion cuisine with signature dishes such as the Yellowtail with Jalapeño and Black Cod Miso. Guest can dine at the sushi bar, in the dining room or at the Nobu terrace overlooking the Plaza in the heart of the hotel.