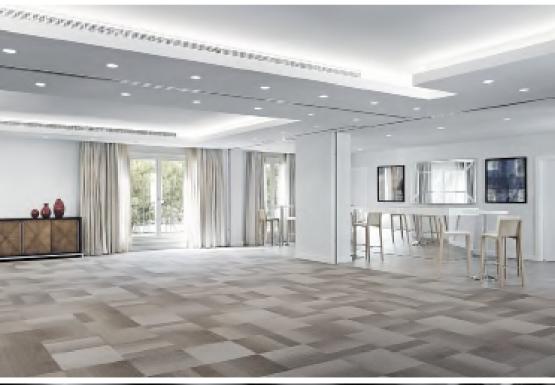

### SOCIAL SPACE MEETING ROOM

| OPERATING HOURS | On request                                                                                                                                                                                                              |
|-----------------|-------------------------------------------------------------------------------------------------------------------------------------------------------------------------------------------------------------------------|
| ABOUT           | The Nobu private social space is an exclusive area on<br>the top corner of the hotel for small private reunions or<br>conferences, party and/or special celebrations.                                                   |
| MENU            | The signature offering will showcase specialty bakeries such as green tea chocolate croissants, miso muffins, assorted Japanese savoury and sweets such as soba pancakes, Nobu honey toast, breads and jams             |
| DRINKS          | Freshly pressed or squeezed Energy and detox shooters, specialty teas such as ginger lemon, matcha, rooibos buen humor. We will also feature a selection of aromatic and specialty coffees                              |
| ATMOSPHERE      | Modern minimalistic, overlooking the famous La<br>Terassa, flexible, perfect for training sessions,<br>product presentation, board meetings, intimate press<br>conferences, executive interviews or a private function. |