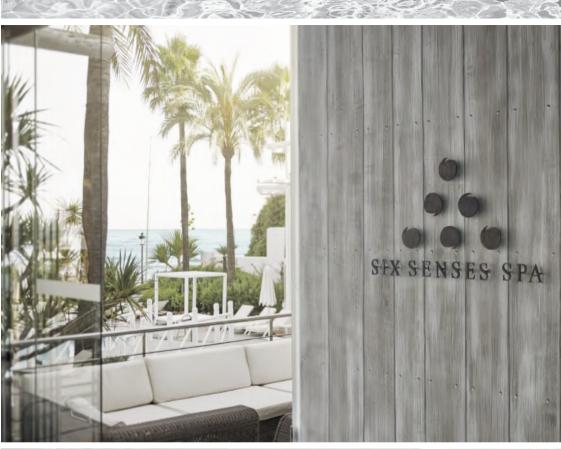

#### ABOUT

Six Senses Spa Marbella delivers integrated wellness experiences and provides guidance and inspiration to allow guest to gain a new perspective and make positive lifestyle changes. These experiences are being delivered in one of the most magical locations with a view overlooking the sea and surrounded by lush sub-tropical gardens allowing guests to keep a closer connection with nature.

There are six interior treatment rooms plus three canopied cabana rooms. A wet area features hydrotherapy and cold plunge pools, experience showers, herbal steam room, sauna and hamman.