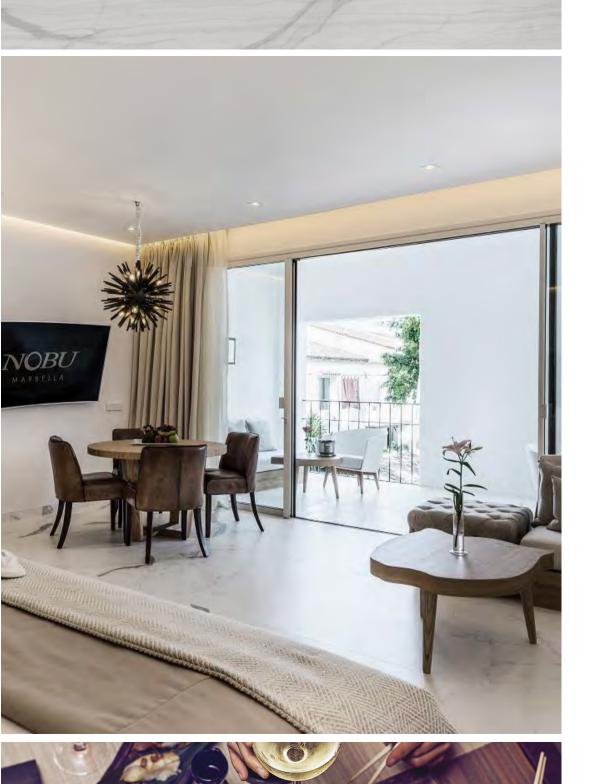

#### ABOUT

A private space to rewind, recharge and inspiration. The indoor space flows naturally to the outdoor private space overlooking the buzzling Plaza and the tropical gardens beyond. The open plan is a social space, the bathroom flows into the living space as the translucent glass walls does offer a sense of space.

Comfortable in and outdoor seating create spaces to read, relax, and enjoy a drink or even an in room Nobu dining experience.

ROOM CATEGORIES Deluxe rooms from 30<sup>2</sup> m Junior Suites from 50<sup>2</sup> m Deluxe Suites from 85<sup>2</sup> m Nobu Suite (Four bed) at 250<sup>2</sup> m

> The décor is elegant, soft colours and features seating arrangements for both in and outdoor, spacious wardrobes, space to dine and exquisite art work.