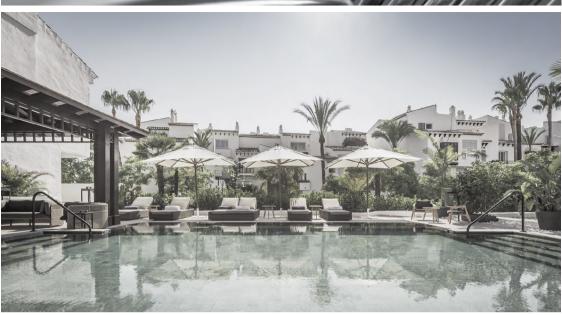

> Day time is spent at the private Nobu pool, a tranquil retreat from the night before. Here relaxation and detox goes hand in hand with treats served throughout the day that refuels your body.

For a busier lifestyle, private Nobu sun loungers with its own beach access brings the volume up and you can continue enjoying the day until the night starts again.

### NOBU POOL

| OPERATING HOURS | 11 AM - 7 PM                                                                                                                                                                                                                                                    |
|-----------------|-----------------------------------------------------------------------------------------------------------------------------------------------------------------------------------------------------------------------------------------------------------------|
| EXPERIENCE      | Relax in a poolside setting in the heart of the tropical gardens make the pool bar and sun beds the ideal all day post. The Pool bar offers a selective menu of refreshing snacks and signature Nobu items.  All day drinks bar and complimentary refreshments. |
| ATMOSPHERE      | Strongly linked to the Nobu restaurant with its cool, playful and seductive poolside vibe. DJ jam sessions and management drinks at sunset a couple of times a week.                                                                                            |