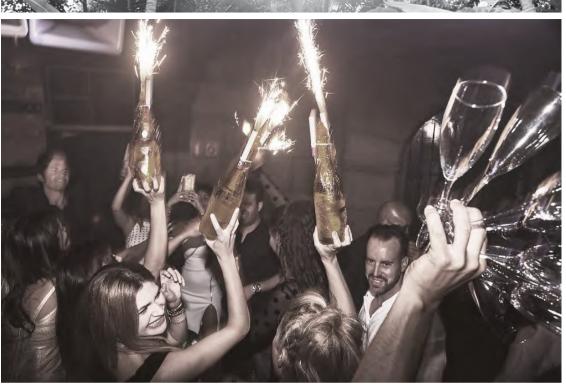

### LA SUITE

| OPERATING HOURS | Midnight - 6 AM                                                                                                                                                                                                        |
|-----------------|------------------------------------------------------------------------------------------------------------------------------------------------------------------------------------------------------------------------|
| CONCEPT         | New York City loft-inspired club mixed with the impressive Roman heritage of the property; DJ's and theme parties dominate the atmosphere with its international partygoers enjoy an all-night fun loving environment. |
| ATMOSPHERE      | Playful, fun, experimental, thrilling and vibrant.                                                                                                                                                                     |